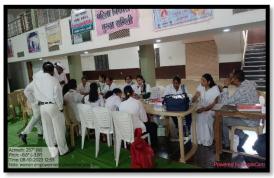

#### Mahatma Gandhi Arts, Science & Late N.P. Commerce College, Armori Women Empowerment Committee

(Academic Year: 2023-2024)

| Name of Activity             | Blood Donation and Health Check-up Camp               |
|------------------------------|-------------------------------------------------------|
| Date of Activity Organized   | 10-08-2023                                            |
| Name of the Co-ordinator of  | Prof. Satendra M. Sontakke, Dr. Kavita Khobragade,    |
| Activity                     | Prof. Sunanda Kumre                                   |
| Place of Activity Organized  | Sport Auditorium, MGC Campus, Armori                  |
| No. of Students Participated | 24 donors and near about 150 health checkup           |
| No. of Faculty Participated  | 35                                                    |
| Name of Sponsoring Agency/   | Collaboration with Rural Sub-district Hospital Armori |
| Collaborator                 |                                                       |

#### **Brief Description:**

The Microbiology Department, women empowerment committee and Red Ribbon Club of the Mahatma Gandhi Arts, Science & Late N. P. Commerce College Armori, Dist Gadchiroli was organized the Free Health Check-up and Blood Donation Camp on the occasion of **SEVA DIN** to tribute Late Kishorbhau Wanmali on dated 10-08-2023 in collaboration with Government Hospital, Gadchiroli. The student of the Microbiology Department were worked with Hospital Staff to check the proper Blood group, exact Hemoglobin of donors and blood sugar of donors and other patients. Similarly, data of Blood Donors were maintaining properly by RRC members and Microbiology students.