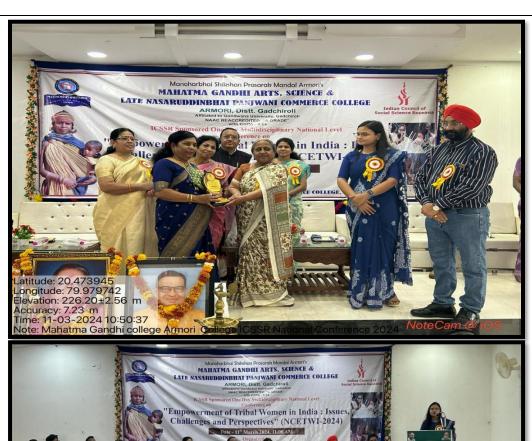

#### **❖** Index:

| Sr. No. | Name of Activities                                          | Date                           |
|---------|-------------------------------------------------------------|--------------------------------|
| 1.      | Free Health Check-up Camp                                   | 10 <sup>th</sup> August 2023   |
| 2.      | Self Defense Training Program                               | 6 <sup>th</sup> October 2023   |
| 3.      | AIDS Awareness Program                                      | 1 <sup>st</sup> December 2023  |
| 4.      | Savitribai Phule Jayanti                                    | 3 <sup>rd</sup> January 2024   |
| 5       | Mahila Melava (NSS Camp)                                    | 4 <sup>th</sup> January 2024   |
| 6       | Cyber Crime Awareness Program                               | 5 <sup>th</sup> January 2024   |
| 7       | Formal and Informal Dining Table (Activity)                 | 27 <sup>th</sup> January 2024  |
| 8.      | Importance of Herbal Medicine (Activity)                    | 3 <sup>rd</sup> February 2024  |
| 9.      | Driving License Survey Activity (Road Safety Campaign)      | 5 <sup>th</sup> February 2024  |
| 10.     | Guidance Program on Women's Right                           | 10 <sup>th</sup> February 2024 |
| 11      | Guidance program on Female fertility and<br>Menstrual cycle | 17 <sup>th</sup> February 2024 |
| 12      | Program on Women's Health and Diseases                      | 24 <sup>th</sup> February 2024 |
| 13      | Karate Training                                             | 2 <sup>nd</sup> March 2024     |
| 14      | One day National Seminar on Tribal Women (Mahila Melava)    | 11 <sup>th</sup> March 2024    |
| 15      | Women's Self-Governance Day                                 | 14 <sup>th</sup> March 2024    |