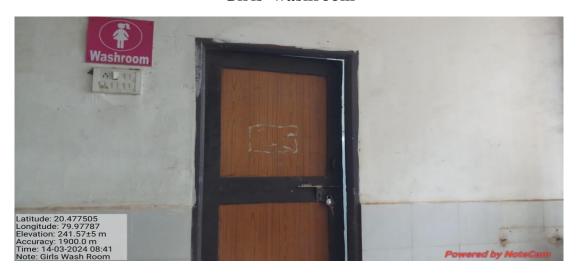

---------------------------------------|-------------|
| _ , _ ,    |                                                    |             |
| 1.         | CCTV Camera for security                           | 1           |
| 2.         | CCTV Camera DVR Machine                            | 3           |
| 3.         | Security guard for protecting girl's students      | 4           |
| 4.         | Common room for girl's student                     | 5           |
| 5.         | Girls Washroom                                     | 6           |
| 6.         | Sanitary Napkin vending machine for girl's student | 6           |

#### **CCTV** Camera for security purpose













#### **Server of CCTV Camera**





#### **Security Guard**





#### Girls common room





#### Girls' washroom



#### **Napkin Vending Machine**



Girl's Common Room and Washroom Maintenance and Inspection Committee

## MAHATMA GANDHI ARTS, SCIENCE &

# LATE N. P. COMMERCE COLLEGE ARMORI, DIST. GADCHIROLI



# GIRL'S COMMON ROOM AND WASHROOM MAINTENANCE AND INSPECTION COMMITTEE

ANNUAL REPORT

Academic Session: 2023-2024

**Submitted By** 

PROF. SUNANDA KUMRE

In order to keep the girl's students' common room and washroom neat and clean and to create healthy and hygienic atmosphere among them. The college has a Girls Common Room, Washroom Maintenance and Inspection Committee. The composition of the committee is as follow:

- Coordinator: Prof. Sunanda Kumre
- Members; 1. Shri. Ashok Selokar (Sweeper)
  - 2. Mrs. Shila Ghodichore (Peon)

#### Role and responsibilities of the Committee: -

- Author