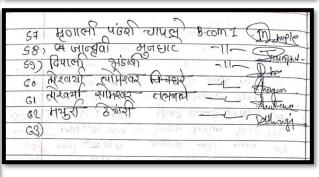

#### **List Of the participant**

| १०% जिल्ला | रवत्तान शिषीर व आरोज्य<br>किशोरभाद्र वनमाठी स्मृतीदिना नि | तपासनी होबीर '   |
|------------|-----------------------------------------------------------|------------------|
| -          |                                                           |                  |
| Sr. No.    | Name will                                                 | Signiture        |
| 1          | Hon. Manophay Wannali (Servetory)                         | . 1/2            |
| 1 2        | Hon Nuxatibhai Panjwani (Mite Preside                     | . 50             |
| 3)         | Hon. Harishchandsaji Bondone                              | - 28             |
| 4)         | Hon Dipakji Behre                                         | V8 - 1           |
| 12         | Hon mayor K. Wannali                                      | - 98°            |
| (6)        | Dr. Amol Dhatrak                                          | · 100            |
|            | Dr. Chikharam                                             | (a)              |
| 8          | Dr. L. H. Khalla (Poincipal)                              | 100              |
| 9)         | mr. Sainath Adda war (Ir. college                         | 0.0              |
| 10         | Mr. Pandhare Sir (Head master)                            |                  |
| 115        | Mr. Kasar Sit (WWSOS Principal)                           | 121              |
| 12)        | Doj C. P. Dorlikar (Vice Poinupal)                        | 38 33            |
| 13)        | Buyanka R. Borkar                                         | Bommiz .         |
| 14)        | pivya v. Bawane                                           | D.V. Bawane      |
| 15)        | esnuj . 8. Holbur.                                        | Alemania -       |
| 16)        | Jamini E. Giharatkar                                      | Des .            |
| 13)        | Eshika B. Hemke                                           | E.B. Hemke       |
| 18>        | Apurua 1. Bagmare                                         | - Andwar         |
| 195        | Salsoni D. Bagmane                                        | 5.00ggmare       |
| 20)        | chrunali & Dhote                                          | M. WHERE         |
| 21)        | shubhangi k. Sorwe                                        | 8.100cg          |
| 22>        | Anxush R. Derikery                                        | Denikas          |
| 23)        | Rahw E. Meshram                                           | Emehoam          |
| 24         | Rohit D. Meshran                                          | Bulle            |
| 25         | Nulan A. Chaudhaza                                        | Astraudherse"    |
| 26         | Dikshita A. Bagade                                        | Beyend           |
| 27         | Kajal M. Raul                                             | k M Rout         |
| 28         | Robini G. Kirhapure                                       | Ria Kironaiture. |
| 29         | Vaishnavi H. Mison                                        | Jan Ampios       |
| 130        | Samikshu W. Sapale                                        | 2 amisher        |
|            | Reshma V. Karande!                                        | Rounde V         |
| 32)        | Valishnavi D. Dharne                                      | 1. Det           |
|            | Vaishali H. Bogmase 16 11 7 1 1 1                         | N. M. Bugman     |