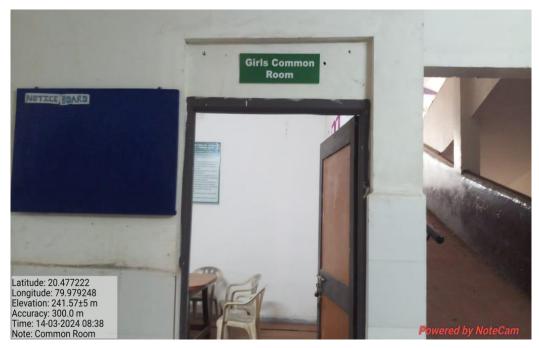

------------|----------------------------------------------------|-------------|
| _ , _ ,    |                                                    |             |
| 1.         | CCTV Camera for security                           | 1           |
| 2.         | CCTV Camera DVR Machine                            | 3           |
| 3.         | Security guard for protecting girl's students      | 4           |
| 4.         | Common room for girl's student                     | 5           |
| 5.         | Girls Washroom                                     | 6           |
| 6.         | Sanitary Napkin vending machine for girl's student | 6           |

#### **CCTV** Camera for security purpose













#### **Server of CCTV Camera**





#### **Security Guard**





#### Girls common room





#### Girls' washroom



#### **Napkin Vending Machine**



Girl's Common Room and Washroom Maintenance and Inspection Committee

## MAHATMA GANDHI ARTS, SCIENCE &

# LATE N. P. COMMERCE COLLEGE ARMORI, DIST. GADCHIROLI



# GIRL'S COMMON ROOM AND WASHROOM MAINTENANCE AND INSPECTION COMMITTEE

ANNUAL REPORT

Academic Session: 2023-2024

**Submitted By** 

PROF. SUNANDA KUMRE

In order to keep the girl's students' common room and washroom neat and clean and to create healthy and hygienic atmosphere among them. The college has a Girls Common Room, Washroom Maintenance and Inspection Committee. The composition of the committee is as follow:

- Coordinator: Prof. Sunanda Kumre
- Members; 1. Shri. Ashok Selokar (Sweeper)
  - 2. Mrs. Shila Ghodichore (Peon)

#### Role and responsibilities of