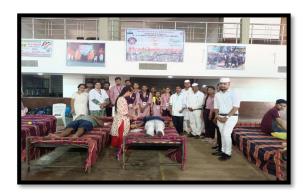

#### Mahatma Gandhi Arts, Science & Late N.P. Commerce College, Armori Women Empowerment Committee

(Academic Year: 2023-2024)

| Name of Activity             | Blood Donation and Health Check-up Camp               |
|------------------------------|-------------------------------------------------------|
| Date of Activity Organized   | 10-08-2023                                            |
| Name of the Co-ordinator of  | Prof. Satendra M. Sontakke, Dr. Kavita Khobragade,    |
| Activity                     | Prof. Sunanda Kumre                                   |
| Place of Activity Organized  | Sport Auditorium, MGC Campus, Armori                  |
| No. of Students Participated | 24 donors and near about 150 health checkup           |
| No. of Faculty Participated  | 35                                                    |
| Name of Sponsoring Agency/   | Collaboration with Rural Sub-district Hospital Armori |
| Collaborator                 |                                                       |

#### **Brief Description:**

The Microbiology Department, women empowerment committee and Red Ribbon Club of the Mahatma Gandhi Arts, Science & Late N. P. Commerce College Armori, Dist Gadchiroli was organized the Free Health Check-up and Blood Donation Camp on the occasion of **SEVA DIN** to tribute Late Kishorbhau Wanmali on dated 10-08-2023 in collaboration with Government Hospital, Gadchiroli. The student of the Microbiology Department were worked with Hospital Staff to check the proper Blood group, exact Hemoglobin of donors and blood sugar of donors and other patients. Similarly, data of Blood Donors were maintaining properly by RRC members and Microbiology students.