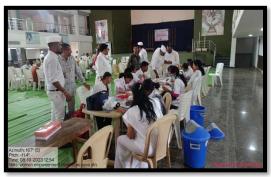

#### Mahatma Gandhi Arts, Science & Late N.P. Commerce College, Armori Women Empowerment Committee

(Academic Year: 2023-2024)

| Name of Activity             | Blood Donation and Health Check-up Camp               |
|------------------------------|-------------------------------------------------------|
| Date of Activity Organized   | 10-08-2023                                            |
| Name of the Co-ordinator of  | Prof. Satendra M. Sontakke, Dr. Kavita Khobragade,    |
| Activity                     | Prof. Sunanda Kumre                                   |
| Place of Activity Organized  | Sport Auditorium, MGC Campus, Armori                  |
| No. of Students Participated | 24 donors and near about 150 health checkup           |
| No. of Faculty Participated  | 35                                                    |
| Name of Sponsoring Agency/   | Collaboration with Rural Sub-district Hospital Armori |
| Collaborator                 |                                                       |

#### **Brief Description:**

The Microbiology Department, women empowerment committee and Red Ribbon Club of the Mahatma Gandhi Arts, Science & Late N. P. Commerce College Armori, Dist Gadchiroli was organized the Free Health Check-up and Blood Donation Camp on the occasion of **SEVA DIN** to tribute Late Kishorbhau Wanmali on dated 10-08-2023 in collaboration with Government Hospital, Gadchiroli. The student of the Microbiology Department were worked with Hospital Staff to check the proper Blood group, exact Hemoglobin of donors and blood sugar of donors and other patients. Similarly, data of Blood Donors were maintaining properly by RRC members and Microbiology students.