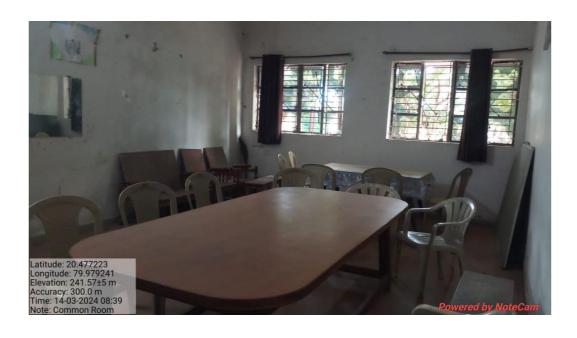

#### Girls common room

#### **Available Infrastructure**

- a) Girls Washroom: 1) Sanitary Napkins Wedding Machine (napkins burning machine)
  - 2) Phenyl
  - 3) Detergent Powder
  - 4) Hand wash Soap
  - 5) Mirror
  - 6) Sufficient Water
  - **b)** Girls Common room: 1) Sanitary Napkins Wedding Machine
    - 2) Dining table and chairs and
    - 3) Sanitizer and Dustbin
    - 4) Wooden sofa and Mirror