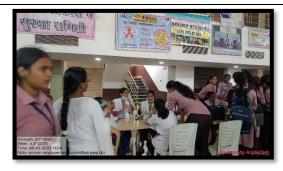

#### Mahatma Gandhi Arts, Science & Late N.P. Commerce College, Armori Women Empowerment Committee

(Academic Year: 2023-2024)

| Name of Activity             | Blood Donation and Health Check-up Camp               |
|------------------------------|-------------------------------------------------------|
| Date of Activity Organized   | 10-08-2023                                            |
| Name of the Co-ordinator of  | Prof. Satendra M. Sontakke, Dr. Kavita Khobragade,    |
| Activity                     | Prof. Sunanda Kumre                                   |
| Place of Activity Organized  | Sport Auditorium, MGC Campus, Armori                  |
| No. of Students Participated | 24 donors and near about 150 health checkup           |
| No. of Faculty Participated  | 35                                                    |
| Name of Sponsoring Agency/   | Collaboration with Rural Sub-district Hospital Armori |
| Collaborator                 |                                                       |

#### **Brief Description:**

The Microbiology Department, women empowerment committee and Red Ribbon Club of the Mahatma Gandhi Arts, Science & Late N. P. Commerce College Armori, Dist Gadchiroli was organized the Free Health Check-up and Blood Donation Camp on the occasion of **SEVA DIN** to tribute Late Kishorbhau Wanmali on dated 10-08-2023 in collaboration with Government Hospital, Gadchiroli. The student of the Microbiology Department were worked with Hospital Staff to check the proper Blood group, exact Hemoglobin of donors and blood sugar of donors and other patients. Similarly, data of Blood Donors were maintaining properly by RRC members and Microbiology students.