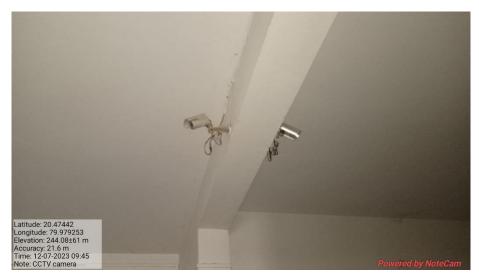

### **Specific Facilities Provided for Women's**

| SR.<br>NO. | EVIDENCE PARTICULARS                               | PAGE<br>NO. |
|------------|----------------------------------------------------|-------------|
| _ , _ ,    |                                                    |             |
| 1.         | CCTV Camera for security                           | 1           |
| 2.         | CCTV Camera DVR Machine                            | 3           |
| 3.         | Security guard for protecting girl's students      | 4           |
| 4.         | Common room for girl's student                     | 5           |
| 5.         | Girls Washroom                                     | 6           |
| 6.         | Sanitary Napkin vending machine for girl's student | 6           |

#### **CCTV** Camera for security purpose