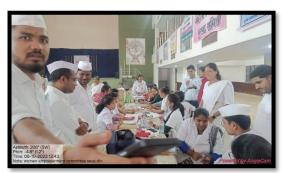

#### Mahatma Gandhi Arts, Science & Late N.P. Commerce College, Armori Women Empowerment Committee

(Academic Year: 2023-2024)

| Name of Activity             | Blood Donation and Health Check-up Camp               |
|------------------------------|-------------------------------------------------------|
| Date of Activity Organized   | 10-08-2023                                            |
| Name of the Co-ordinator of  | Prof. Satendra M. Sontakke, Dr. Kavita Khobragade,    |
| Activity                     | Prof. Sunanda Kumre                                   |
| Place of Activity Organized  | Sport Auditorium, MGC Campus, Armori                  |
| No. of Students Participated | 24 donors and near about 150 health checkup           |
| No. of Faculty Participated  | 35                                                    |
| Name of Sponsoring Agency/   | Collaboration with Rural Sub-district Hospital Armori |
| Collaborator                 |                                                       |

#### **Brief Description:**

The Microbiology Department, women empowerment committee and Red Ribbon Club of the Mahatma Gandhi Arts, Science & Late N. P. Commerce College Armori, Dist Gadchiroli was organized the Free Health Check-up and Blood Donation Camp on the occasion of **SEVA DIN** to tribute Late Kishorbhau Wanmali on dated 10-08-2023 in collaboration with Government Hospital, Gadchiroli. The student of the Microbiology Department were worked with Hospital Staff to check the proper Blood group, exact Hemoglobin of donors and blood sugar of donors and other patients. Similarly, data of Blood Donors were maintaining properly by RRC members and Microbiology students.