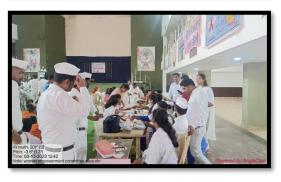

#### Mahatma Gandhi Arts, Science & Late N.P. Commerce College, Armori Women Empowerment Committee

(Academic Year: 2023-2024)

| Name of Activity             | Blood Donation and Health Check-up Camp               |
|------------------------------|-------------------------------------------------------|
| Date of Activity Organized   | 10-08-2023                                            |
| Name of the Co-ordinator of  | Prof. Satendra M. Sontakke, Dr. Kavita Khobragade,    |
| Activity                     | Prof. Sunanda Kumre                                   |
| Place of Activity Organized  | Sport Auditorium, MGC Campus, Armori                  |
| No. of Students Participated | 24 donors and near about 150 health checkup           |
| No. of Faculty Participated  | 35                                                    |
| Name of Sponsoring Agency/   | Collaboration with Rural Sub-district Hospital Armori |
| Collaborator                 |                                                       |

#### **Brief Description:**

The Microbiology Department, women empowerment committee and Red Ribbon Club of the Mahatma Gandhi Arts, Science & Late N. P. Commerce College Armori, Dist Gadchiroli was organized the Free Health Check-up and Blood Donation Camp on the occasion of **SEVA DIN** to tribute Late Kishorbhau Wanmali on dated 10-08-2023 in collaboration with Government Hospital, Gadchiroli. The student of the Microbiology Department were worked with Hospital Staff to check the proper Blood group, exact Hemoglobin of donors and blood sugar of donors and other patients. Similarly, data of Blood Donors were maintaining properly by RRC members and Microbiology students.