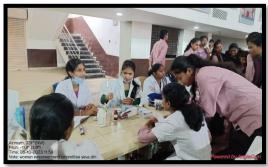

#### Mahatma Gandhi Arts, Science & Late N.P. Commerce College, Armori Women Empowerment Committee

(Academic Year: 2023-2024)

| Name of Activity             | Blood Donation and Health Check-up Camp               |
|------------------------------|-------------------------------------------------------|
| Date of Activity Organized   | 10-08-2023                                            |
| Name of the Co-ordinator of  | Prof. Satendra M. Sontakke, Dr. Kavita Khobragade,    |
| Activity                     | Prof. Sunanda Kumre                                   |
| Place of Activity Organized  | Sport Auditorium, MGC Campus, Armori                  |
| No. of Students Participated | 24 donors and near about 150 health checkup           |
| No. of Faculty Participated  | 35                                                    |
| Name of Sponsoring Agency/   | Collaboration with Rural Sub-district Hospital Armori |
| Collaborator                 |                                                       |

#### **Brief Description:**

The Microbiology Department, women empowerment committee and Red Ribbon Club of the Mahatma Gandhi Arts, Science & Late N. P. Commerce College Armori, Dist Gadchiroli was organized the Free Health Check-up and Blood Donation Camp on the occasion of **SEVA DIN** to tribute Late Kishorbhau Wanmali on dated 10-08-2023 in collaboration with Government Hospital, Gadchiroli. The student of the Microbiology Department were worked with Hospital Staff to check the proper Blood group, exact Hemoglobin of donors and blood sugar of donors and other patients. Similarly, data of Blood Donors were maintaining properly by RRC members and Microbiology students.