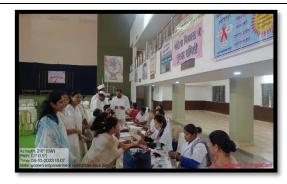

#### Mahatma Gandhi Arts, Science & Late N.P. Commerce College, Armori Women Empowerment Committee

(Academic Year: 2023-2024)

| Name of Activity             | Blood Donation and Health Check-up Camp               |
|------------------------------|-------------------------------------------------------|
| Date of Activity Organized   | 10-08-2023                                            |
| Name of the Co-ordinator of  | Prof. Satendra M. Sontakke, Dr. Kavita Khobragade,    |
| Activity                     | Prof. Sunanda Kumre                                   |
| Place of Activity Organized  | Sport Auditorium, MGC Campus, Armori                  |
| No. of Students Participated | 24 donors and near about 150 health checkup           |
| No. of Faculty Participated  | 35                                                    |
| Name of Sponsoring Agency/   | Collaboration with Rural Sub-district Hospital Armori |
| Collaborator                 |                                                       |

#### **Brief Description:**

The Microbiology Department, women empowerment committee and Red Ribbon Club of the Mahatma Gandhi Arts, Science & Late N. P. Commerce College Armori, Dist Gadchiroli was organized the Free Health Check-up and Blood Donation Camp on the occasion of **SEVA DIN** to tribute Late Kishorbhau Wanmali on dated 10-08-2023 in collaboration with Government Hospital, Gadchiroli. The student of the Microbiology Department were worked with Hospital Staff to check the proper Blood group, exact Hemoglobin of donors and blood sugar of donors and other patients. Similarly, data of Blood Donors were maintaining properly by RRC members and Microbiology students.