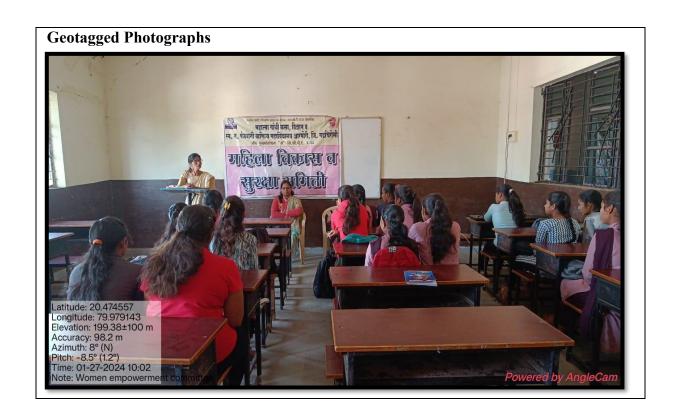

#### Women Development and Empowerment Committee

MAHATMA GANDHI ARTS, SCIENCE AND LATE N.P.

COMMERCE COLLEGE, ARMORI

DIST. GADCHIROLI (M.S.)

Pin Code- 441208

### The Women Development and empowerment Committee for the academic session 2022-2023, is as follows.

| Sr. No. | Name                                                               | Designation |
|---------|--------------------------------------------------------------------|-------------|
| 1       | Principal, Dr. L.H. Khalsa                                         | Chairperson |
| 2       | Prof. S. B. Kumre                                                  | Coordinator |
| 3       | <ol> <li>Dr. S. T. Nagdeve</li> <li>Prof. S. K. Mohurle</li> </ol> | Members     |