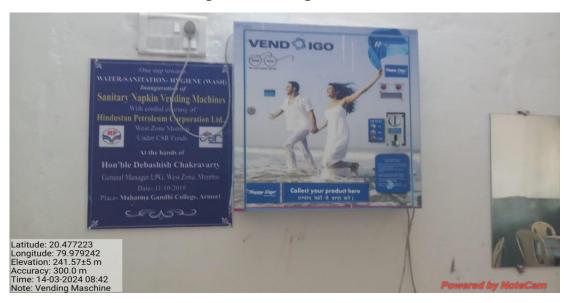

#### **Napkin Vending Machine**

Girl's Common Room and Washroom Maintenance and Inspection Committee

#### **Available Infrastructure**

- a) Girls Washroom: 1) Sanitary Napkins Wedding Machine (napkins burning machine)
  - 2) Phenyl
  - 3) Detergent Powder
  - 4) Hand wash Soap
  - 5) Mirror
  - 6) Sufficient Water
  - **b)** Girls Common room: 1) Sanitary Napkins Wedding Machine
    - 2) Dining table and chairs and
    - 3) Sanitizer and Dustbin
    - 4) Wooden sofa and Mirror