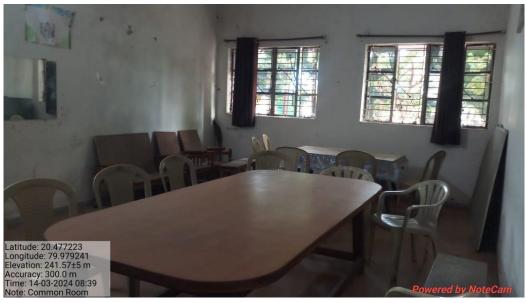

#### Girls common room

#### **Available Infrastructure**

- a) Girls Washroom: 1) Sanitary Napkins Wedding Machine (napkins burning machine)
  - 2) Phenyl
  - 3) Detergent Powder
  - 4) Hand wash Soap
  - 5) Mirror
  - 6) Sufficient Water
  - **b)** Girls Common room: 1) Sanitary Napkins Wedding Machine
    - 2) Dining table and chairs and
    - 3) Sanitizer and Dustbin
    - 4) Wooden sofa and Mirror