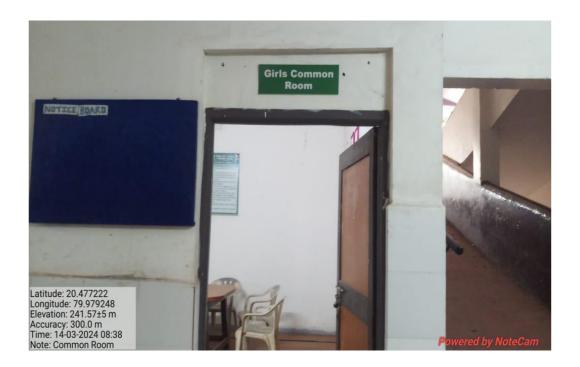

#### Girls common room

#### **Available Infrastructure**

- a) Girls Washroom: 1) Sanitary Napkins Wedding Machine (napkins burning machine)
  - 2) Phenyl
  - 3) Detergent Powder
  - 4) Hand wash Soap
  - 5) Mirror
  - 6) Sufficient Water
  - **b)** Girls Common room: 1) Sanitary Napkins Wedding Machine
    - 2) Dining table and chairs and
    - 3) Sanitizer and Dustbin
    - 4) Wooden sofa and Mirror