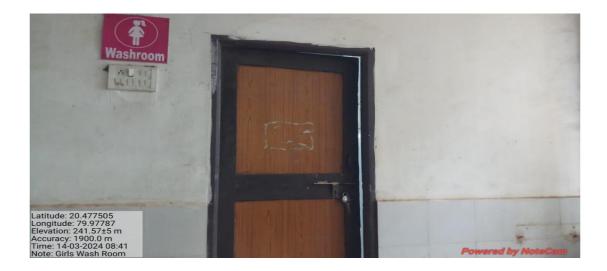

#### Girls' washroom

#### **Available Infrastructure**

- a) Girls Washroom: 1) Sanitary Napkins Wedding Machine (napkins burning machine)
  - 2) Phenyl
  - 3) Detergent Powder
  - 4) Hand wash Soap
  - 5) Mirror
  - 6) Sufficient Water
  - **b)** Girls Common room: 1) Sanitary Napkins Wedding Machine
    - 2) Dining table and chairs and
    - 3) Sanitizer and Dustbin
    - 4) Wooden sofa and Mirror