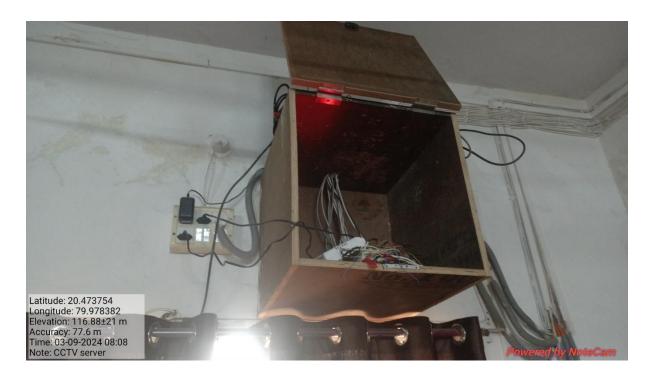

ICULARS                               | PAGE<br>NO. |
|------------|----------------------------------------------------|-------------|
| _ , _ ,    |                                                    |             |
| 1.         | CCTV Camera for security                           | 1           |
| 2.         | CCTV Camera DVR Machine                            | 3           |
| 3.         | Security guard for protecting girl's students      | 4           |
| 4.         | Common room for girl's student                     | 5           |
| 5.         | Girls Washroom                                     | 6           |
| 6.         | Sanitary Napkin vending machine for girl's student | 6           |

#### **CCTV** Camera for security purpose













#### **Server of CCTV Camera**





#### **Security Guard**





#### Girls common room





#### Girls' washroom



#### **Napkin Vending Machine**



Girl's Common Room and Washroom Maintenance and Inspection Committee

## MAHATMA GANDHI ARTS, SCIENCE &

# LATE N. P. COMMERCE COLLEGE ARMORI, DIST. GADCHIROLI



# GIRL'S COMMON ROOM AND WASHROOM MAINTENANCE AND INSPECTION COMMITTEE

ANNUAL REPORT

Academic Session: 2023-2024

**Submitted By** 

PROF. SUNANDA KUMRE

In order to keep the girl's students' common room and washroom neat and clean and to create healthy and hygienic atmosphere among them. The college has a Girls Common Room, Washroom Maintenance and Inspection Committee. The composition of the committee is as follow:

- Coordinator: Prof. Sunanda Kumre
- Members; 1. Shri. Ashok Selokar (Sweeper)
  - 2. Mrs. Shil