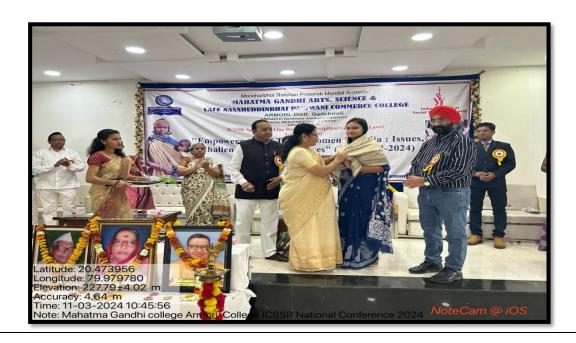

#### **❖** Index:

| Sr. No. | Name of Activities                                          | Date                           |
|---------|-------------------------------------------------------------|--------------------------------|
| 1.      | Free Health Check-up Camp                                   | 10 <sup>th</sup> August 2023   |
| 2.      | Self Defense Training Program                               | 6 <sup>th</sup> October 2023   |
| 3.      | AIDS Awareness Program                                      | 1 <sup>st</sup> December 2023  |
| 4.      | Savitribai Phule Jayanti                                    | 3 <sup>rd</sup> January 2024   |
| 5       | Mahila Melava (NSS Camp)                                    | 4 <sup>th</sup> January 2024   |
| 6       | Cyber Crime Awareness Program                               | 5 <sup>th</sup> January 2024   |
| 7       | Formal and Informal Dining Table (Activity)                 | 27 <sup>th</sup> January 2024  |
| 8.      | Importance of Herbal Medicine (Activity)                    | 3 <sup>rd</sup> February 2024  |
| 9.      | Driving License Survey Activity (Road Safety Campaign)      | 5 <sup>th</sup> February 2024  |
| 10.     | Guidance Program on Women's Right                           | 10 <sup>th</sup> February 2024 |
| 11      | Guidance program on Female fertility and<br>Menstrual cycle | 17 <sup>th</sup> February 2024 |
| 12      | Program on Women's Health and Diseases                      | 24 <sup>th</sup> February 2024 |
| 13      | Karate Training                                             | 2 <sup>nd</sup> March 2024     |
| 14      | One day National Seminar on Tribal Women (Mahila Melava)    | 11 <sup>th</sup> March 2024    |
| 15      | Women's Self-Governance Day                                 | 14 <sup>th</sup> March 2024    |