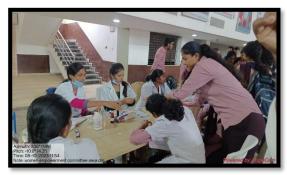

#### Mahatma Gandhi Arts, Science & Late N.P. Commerce College, Armori Women Empowerment Committee

(Academic Year: 2023-2024)

| Name of Activity             | Blood Donation and Health Check-up Camp               |
|------------------------------|-------------------------------------------------------|
| Date of Activity Organized   | 10-08-2023                                            |
| Name of the Co-ordinator of  | Prof. Satendra M. Sontakke, Dr. Kavita Khobragade,    |
| Activity                     | Prof. Sunanda Kumre                                   |
| Place of Activity Organized  | Sport Auditorium, MGC Campus, Armori                  |
| No. of Students Participated | 24 donors and near about 150 health checkup           |
| No. of Faculty Participated  | 35                                                    |
| Name of Sponsoring Agency/   | Collaboration with Rural Sub-district Hospital Armori |
| Collaborator                 |                                                       |

#### **Brief Description:**

The Microbiology Department, women empowerment committee and Red Ribbon Club of the Mahatma Gandhi Arts, Science & Late N. P. Commerce College Armori, Dist Gadchiroli was organized the Free Health Check-up and Blood Donation Camp on the occasion of **SEVA DIN** to tribute Late Kishorbhau Wanmali on dated 10-08-2023 in collaboration with Government Hospital, Gadchiroli. The student of the Microbiology Department were worked with Hospital Staff to check the proper Blood group, exact Hemoglobin of donors and blood sugar of donors and other patients. Similarly, data of Blood Donors were maintaining properly by RRC members and Microbiology students.