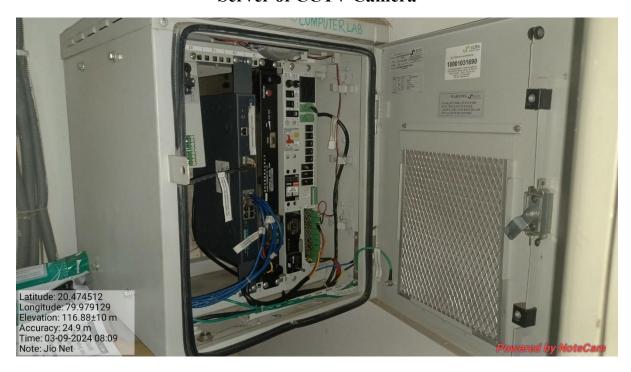

RTICULARS                               | PAGE<br>NO. |
|------------|----------------------------------------------------|-------------|
| _ , _ ,    |                                                    |             |
| 1.         | CCTV Camera for security                           | 1           |
| 2.         | CCTV Camera DVR Machine                            | 3           |
| 3.         | Security guard for protecting girl's students      | 4           |
| 4.         | Common room for girl's student                     | 5           |
| 5.         | Girls Washroom                                     | 6           |
| 6.         | Sanitary Napkin vending machine for girl's student | 6           |

#### **CCTV** Camera for security purpose













#### **Server of CCTV Camera**





#### **Security Guard**





#### Girls common room





#### Girls' washroom



#### **Napkin Vending Machine**



Girl's Common Room and Washroom Maintenance and Inspection Committee

## MAHATMA GANDHI ARTS, SCIENCE &

# LATE N. P. COMMERCE COLLEGE ARMORI, DIST. GADCHIROLI



# GIRL'S COMMON ROOM AND WASHROOM MAINTENANCE AND INSPECTION COMMITTEE

ANNUAL REPORT

Academic Session: 2023-2024

**Submitted By** 

PROF. SUNANDA KUMRE

In order to keep the girl's students' common room and washroom neat and clean and to create healthy and hygienic atmosphere among them. The college has a Girls Common Room, Washroom Maintenance and Inspection Committee. The composition of the committee is as follow:

- Coordinator: Prof. Sunanda Kumre
- Members; 1. Shri. Ashok Selokar (Sweeper)
  - 2. Mrs. Sh